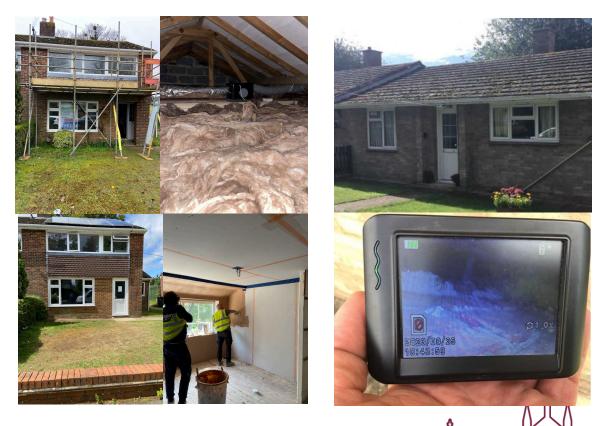

### Retrofit programme

Original Programme
 Voids 4 – 32 measures

- SHDF 8 Swedish cottages48 measures
- SHDF 140 loft insulation properties and 140 measures
- Energy assessments 800

Progress to date3 complete 1 outstanding

- Review of cladding treatment awaiting DESNZ decision
- Work split into two lots: on target for 100 properties due to take up

On target for Dec completion

## Retrofit programme in progressSwedish Pilots:WI VOIDS:PILOT CWI:

Winchester City Council