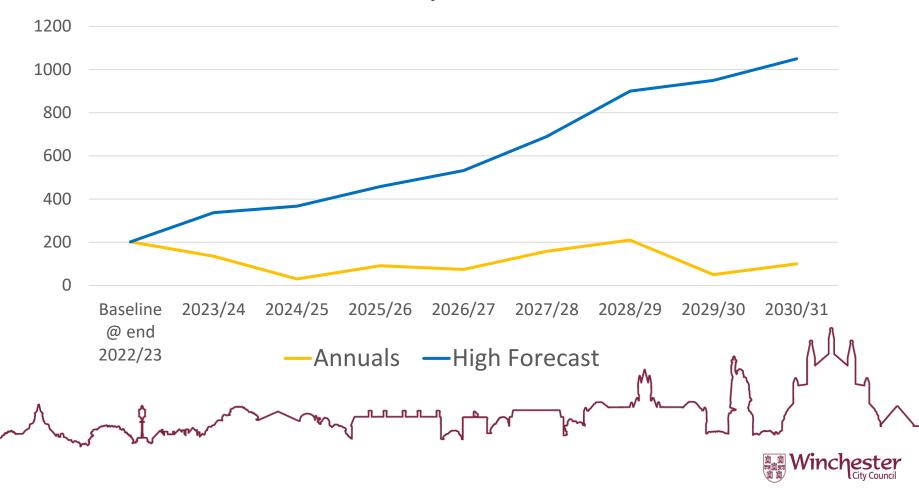

#### New Homes programme to date

Homes completed to 139 2022/3

- Homes to be completed by 2023/24
- Homes where planning application made or 16 agreed

Homes in feasibility

274

381

**PROGRAMME PROGRESS** 

## WCC New Council Homes Forecast 2020/2030