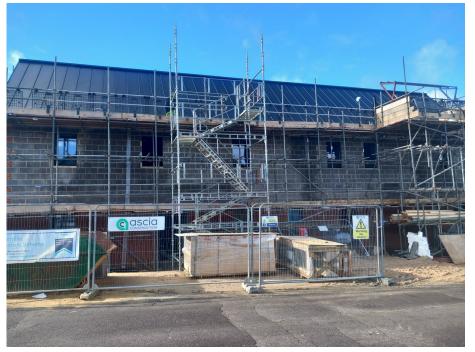

Winnal

Completion scheduled March 2024

#### Winnall Flats, Winchester

- 73 x 1 & 2 bed flats and 3 houses
- Highly energy efficient homes greener and cheaper to run – all flats all built to Passivhaus/AECB
- 41 flats to be offered to Venta Living Ltd to rent
- 35 flats and houses to be sold as shared ownership homes by WCC
- Phased completion in December 2023, with first occupation from January 2024